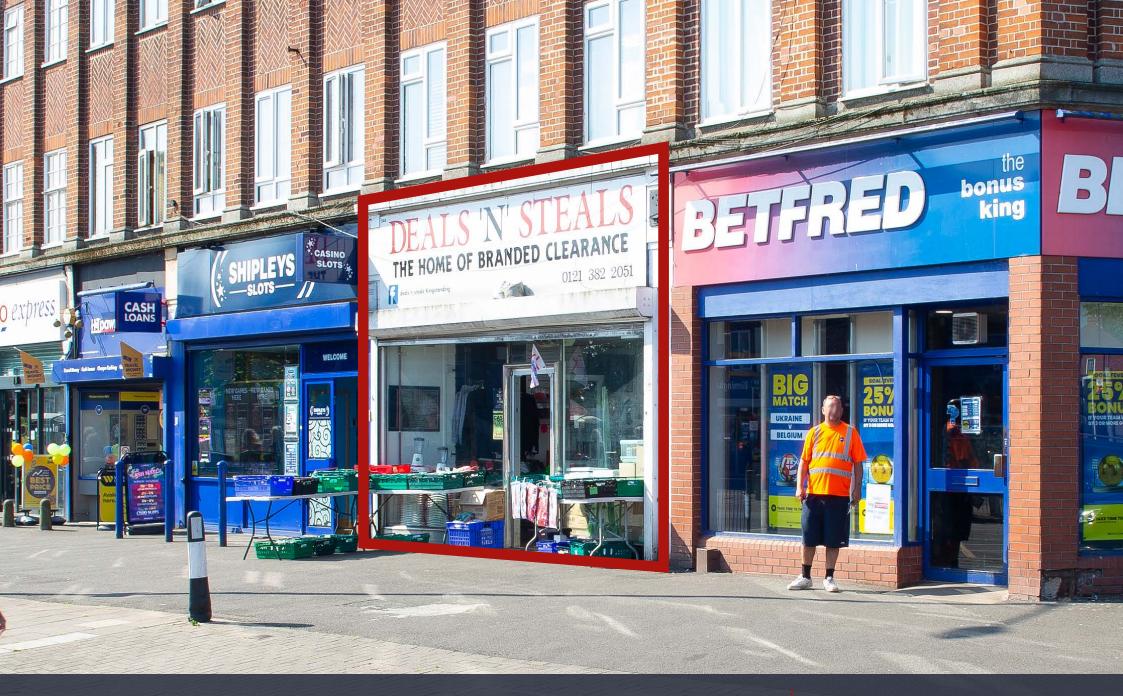

### **UNIT 244**

#### DESCRIPTION

A parade of local and convenience shops in a prominent roadside location in Kingstanding, a suburb north of Birmingham city centre.

- Prominent trading position
- Rear service yard for servicing and deliveries
- Tenants include Tesco, Heron Foods, PDSA, Betfred

UNIT SIZE 1,106 sq.ft (102.7 sq.m)

**RENT** £18,000 PA exclusive.

BUSINESS RATES Rateable Value: £12,500.

**SERVICES** All mains services are available.

SERVICE CHARGE & INSURANCE Service Charge: £1,040 PA exclusive. Insurance: £684.